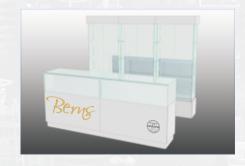

TIONS**SHOWCASES & DISPLAYS



#### **EXCLUSIVE ISLAND**

WITH POWER LED & REMOTE LOCK

Exclusive islands designed for the busy corridors of shopping centers are an ideal solution for effective jewelry and gifts sales.

#### Exclusive island sizes:

S - 508\*300 cm = 15.24 m2

**M** - 508\*330 cm = 16,76 m2

L - 548\*360 cm = 19,75 m2

XL - 588\*360 cm = 21,18 m2

#### SHOP IN SHOP

WITH POWER LED

With the shop-in-shop trade concept, the Berns brand appears along with several bigger brands in a store with a larger area. The shop-in-shop model helps a store diversity its offer by representative quality, while the shop assistants can sell our products with great efficiency in a well-established place on a small area.

Our shop-in-shop showcase is available in various sizes: 2.4 m \* 2.1 m







# DOUBLE SHOWCASE

WITH POWER LED

Size: 84\*42\*200 cm



# SHOWCASE COUNTER

WITH POWER LED

Size: 120\*50\*105 cm

#### **DISPLAYS**

WITH PRACTICAL DESIGN

Displays are available in various sizes and formats.

# SALES CONCEPTIONS

# **BRANDED MARKETING TOOLS**







# Berns





# Berns

# Berns





# Berns





# INTERNATIONAL BUSINESS MODEL



#### MARKETING TOOLS

- Creative materials
- Brand elements
- Campaign plans
- Exhibitions

#### ONGOING TRAININGS

- Product knowledge
- Product placements
- New Trend
- Sales & Know-How

#### **BUSINESS BACKOFFICE**

- Dedicated contacts
- Online order management
- Worldwide logistics

SHOWCASES & DISPLAYS











#### CREATIVE MATERIALS DESIGN



- Unique design
- Clean lines
- Durability
- OEM Production



#### QUALITY BRAND MAT