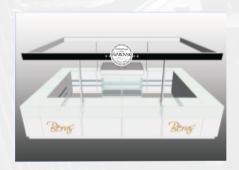

#### **EXCLUSIVE ISLAND**

WITH POWER LED & REMOTE LOCK

Exclusive islands designed for the busy corridors of shopping centers are an ideal solution for effective jewelry and gifts sales.

#### Exclusive island sizes:

S - 508\*300 cm = 15.24 m2

**M** - 508\*330 cm = 16,76 m2

L - 548\*360 cm = 19,75 m2

XL - 588\*360 cm = 21,18 m2